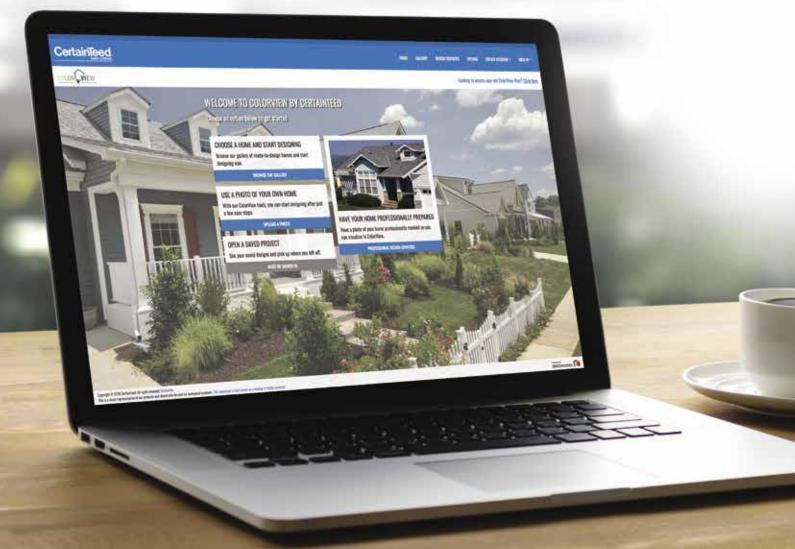

## The ColorView<sup>®</sup> Visualizer: Design your Dream Home with the Click of a Mouse

CertainTeed created the ColorView tool to help homeowners bring their creative vision to reality.

Just look through a photo library of homes to choose one that looks most like your own. Then click on the roof to easily switch designs and see what CertainTeed product looks best. You can choose from hundreds of different roofing design and color combinations, and even add roof accents in different colors. All before anyone raises a hammer. Want to visualize different roofing styles on your own home? You can upload photos to ColorView and have them digitally masked by one of our design professionals, or use DIY mode to upload and mask your own photos.

Plus, you can print or share your ColorView photos with family and friends to get their feedback. Visit **colorview.certainteed.com** and get started.