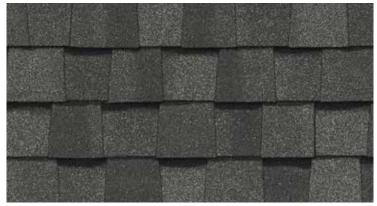

### NORTHGATE<sup>®</sup> Climate*Flex*<sup>®</sup>

Featuring the latest advances in polymer science, CertainTeed's **Climate***Flex* technology works at a molecular level to make shingles strong and pliable. The rubber-like qualities of the **Climate***Flex* asphalt formula provides each shingle with improved hail resistance, cold-weather flexibility and granule adhesion.

- Highest industry-rated impact protection
- Better pliability and granule adhesion
- Endures weathering and cold-weather extremes

NorthGate ClimateFlex, shown in Max Def Weathered Wood

## NORTHGATE<sup>®</sup> **Climate***Flex*<sup>®</sup> COLOR PALETTE

Max Def Weathered Wood

Max Def Driftwood

Max Def Georgetown Gray

Max Def Burnt Sienna

Max Def Resawn Shake

Max Def Granite Gray

Max Def Heather Blend