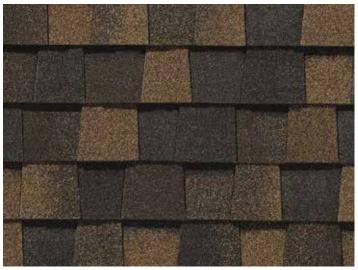

## NORTHGATE<sup>®</sup> **Climate***Flex*<sup>®</sup> COLOR PALETTE

Max Def Weathered Wood

Max Def Driftwood

Max Def Georgetown Gray

Max Def Burnt Sienna

Max Def Resawn Shake

Max Def Granite Gray

Max Def Heather Blend

Max Def Moire Black

Max Def Hunter Green