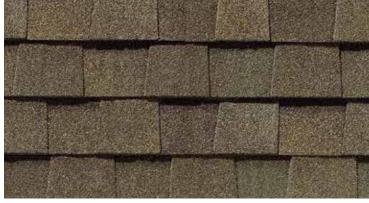

### NORTHGATE<sup>®</sup> Climate*Flex*<sup>®</sup>

Featuring the latest advances in polymer science, CertainTeed's **Climate***Flex* technology works at a molecular level to make shingles strong and pliable. The rubber-like qualities of the **Climate***Flex* asphalt formula provides each shingle with improved hail resistance, cold-weather flexibility and granule adhesion.

- Highest industry-rated impact protection
- Better pliability and granule adhesion
- Endures weathering and cold-weather extremes

NorthGate ClimateFlex, shown in Max Def Weathered Wood

## NORTHGATE<sup>®</sup> **Climate***Flex*<sup>®</sup> COLOR PALETTE

Max Def Weathered Wood

Max Def Driftwood

Max Def Georgetown Gray

Max Def Burnt Sienna

Max Def Resawn Shake

Max Def Granite Gray

Max Def Heather Blend