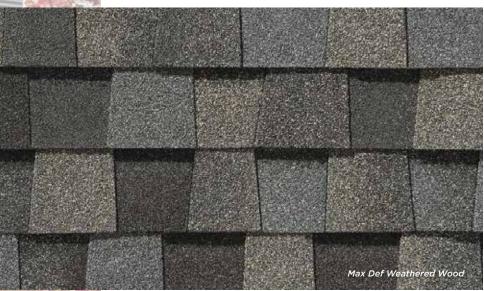

Max Def Red Oak

Max Def Colonial Slate

Max Def Weathered Wood

Max Def Pewter

Max Def Burnt Sienna

Max Def Moire Black

Max Def Resawn Shake

- Highest industry-rated impact protection
- Better pliability and granule adhesion
- Endures weathering and cold-weather extremes

NorthGate ClimateFlex, shown in Max Def Weathered Wood