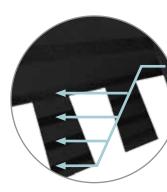

## NailTrak®

Fast, Accurate, Visible

The new and improved **Nail***Trak* nailing line, a feature on CertainTeed designer shingles.

Now **Nail***Trak* is brighter than ever before, with high-visibility lines that stand out whether it's daybreak or dusk.

**Nail***Trak* removes the guesswork with three separately defined lines, creating a large area to guide your nailing and a smaller area for extreme steep-slope applications.