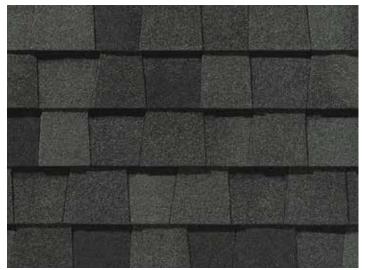

## NORTHGATE<sup>®</sup> **Climate***Flex*<sup>®</sup> COLOR PALETTE

Max Def Weathered Wood

Max Def Driftwood

Max Def Georgetown Gray

Max Def Burnt Sienna

Max Def Resawn Shake

Max Def Granite Gray

Max Def Heather Blend

Max Def Moire Black

Max Def Hunter Green