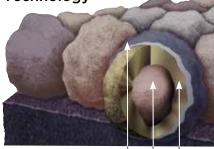

## **Quadra**Bond<sup>™</sup>

Advanced Layering

CertainTeed's specially formulated adhesive adheres shingle layers at four points, more than any other manufacturer. This superior bond provides greater protection against shingle delamination to maximize performance over the life of the shingle in any climate.