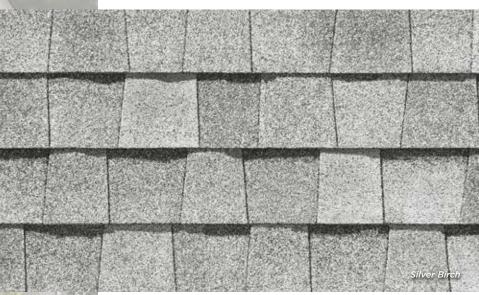

## LANDMARK COLOR PALETTE

Silver Birch

Driftwood

Heather Blend

Cobblestone Gray

**Colonial Slate** 

Burnt Sienna

Georgetown Gray