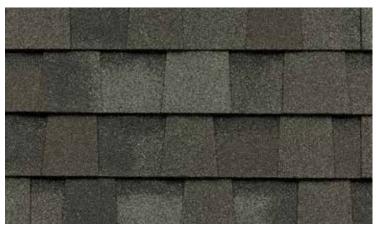

### NORTHGATE<sup>®</sup> Climate*Flex*<sup>®</sup>

Featuring the latest advances in polymer science, CertainTeed's **Climate***Flex* technology works at a molecular level to make shingles strong and pliable. The rubber-like qualities of the **Climate***Flex* asphalt formula provides each shingle with improved hail resistance, cold-weather flexibility and granule adhesion.

- Highest industry-rated impact protection
- Better pliability and granule adhesion
- Endures weathering and cold-weather extremes

NorthGate ClimateFlex, shown in Max Def Weathered Wood

## NORTHGATE<sup>®</sup> **Climate***Flex*<sup>®</sup> COLOR PALETTE

Max Def Weathered Wood

Max Def Driftwood

Max Def Georgetown Gray

Max Def Burnt Sienna

Max Def Resawn Shake

Max Def Granite Gray

Max Def Heather Blend