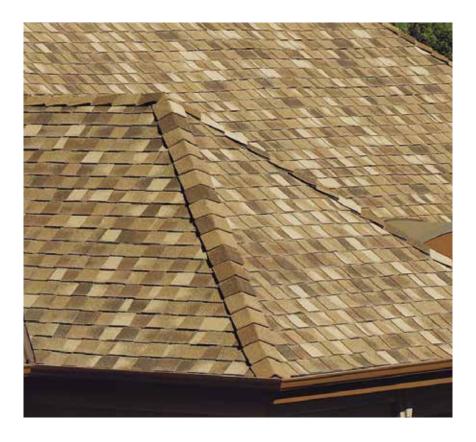

ated the ColorView tool to help homeowners bring their creative vision to reality.

Just look through a photo library of homes to choose one that looks most like your own. Then click on the roof to easily switch designs and see what CertainTeed product looks best. You can choose from hundreds of different roofing design and color combinations, and even add roof accents in different colors. All before anyone raises a hammer. Want to visualize different roofing styles on your own home? You can upload photos to ColorView and have them digitally masked by one of our design professionals, or use DIY mode to upload and mask your own photos.

Plus, you can print or share your ColorView photos with family and friends to get their feedback. Visit **colorview.certainteed.com** and get started.







## Add a Little Accent to Your Roof

CertainTeed offers Mountain Ridge<sup>\*</sup>, an accessory product used for capping hips and ridges. It is the perfect finishing touch for your roof, offering blended color and high-profile design. CertainTeed also offers Cedar Crest<sup>\*</sup>, a medium-profile design and Shadow Ridge<sup>\*</sup>, a low-profile design, which is also available in **Climate***Flex* version.

## Color Companion Products for Flat Roof Areas

With CertainTeed Flintlastic' SA, you can coordinate flat roof areas like carports, canopies and porches with your main roof. Flintlastic SA is a self-adhering low slope roofing product available in ten colors that complement some of the most popular CertainTeed shingles.

Cool Stal

## Integrity Roof System™

A COMPLETE APPROAC