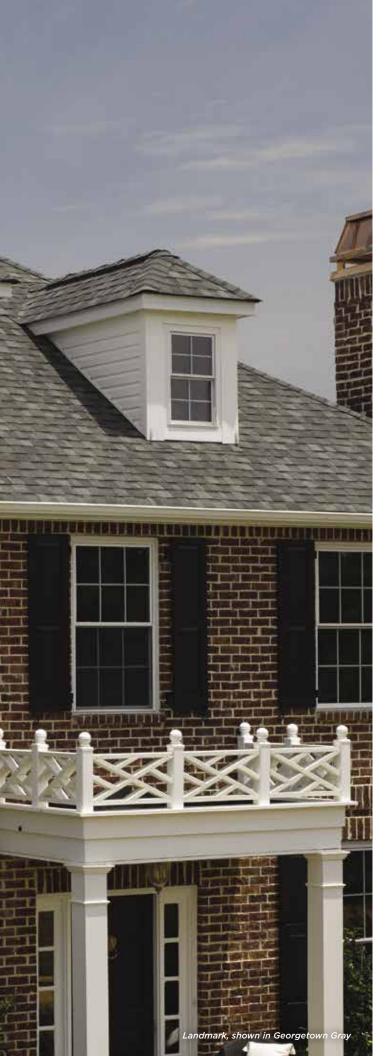

### LANDMARK®

Owning a Landmark roof brings peace of mind. Landmark's dual-layered construction and exceptional durability provide long-lasting protection for your home.

- Dual-layered for extra dimensionality and protection from the elements
- Offers the widest array of colors in the industry
- Independently certified as meeting the highest quality standards for roofing

## LANDMARK COLOR PALETTE

Silver Birch

Driftwood

Heather Blend

Cobblestone Gray

**Colonial Slate** 

Burnt Sienna

Georgetown Gray

Landmark, shown in Colonial Slate