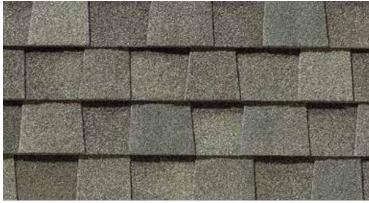

### NORTHGATE<sup>®</sup> Climate*Flex*<sup>®</sup>

Featuring the latest advances in polymer science, CertainTeed's **Climate***Flex* technology works at a molecular level to make shingles strong and pliable. The rubber-like qualities of the **Climate***Flex* asphalt formula provides each shingle with improved hail resistance, cold-weather flexibility and granule adhesion.

- Highest industry-rated impact protection
- Better pliability and granule adhesion
- Endures weathering and cold-weather extremes

NorthGate ClimateFlex, shown in Max Def Weathered Wood

## NORTHGATE<sup>®</sup> **Climate***Flex*<sup>®</sup> COLOR PALETTE

Max Def Weathered Wood

Max Def Driftwood

Max Def Georgetown Gray

Max Def Burnt Sienna

Max Def Resawn Shake

Max Def Granite Gray

Max Def Heather Blend