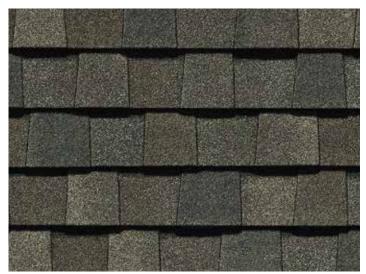

## LANDMARK COLOR PALETTE

Silver Birch

Driftwood

Heather Blend

Cobblestone Gray

**Colonial Slate** 

Burnt Sienna

Georgetown Gray