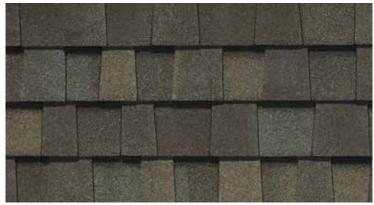

## NORTHGATE<sup>®</sup> **Climate***Flex*<sup>®</sup> COLOR PALETTE

Max Def Weathered Wood

Max Def Driftwood

Max Def Georgetown Gray

Max Def Burnt Sienna

Max Def Resawn Shake

Max Def Granite Gray

Max Def Heather Blend