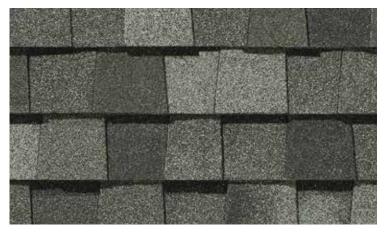

## LANDMARK PRO COLOR PALETTE

Max Def Cobblestone Gray

Max Def Driftwood

Max Def Heather Blend

Max Def Coastal Blue

Max Def Georgetown Gray

Max Def Prairie Wood

Max Def Shenandoah

Max Def Red Oak

Max Def Colonial Slate

Max Def Weathered Wood

Max Def Pewter

Max Def Burnt Sienna

Max Def Moire Black

Max Def Resawn Shake