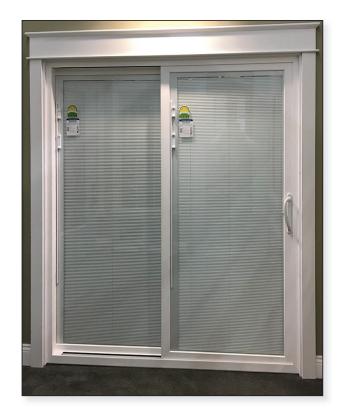

## The Hawthorne Patio Door with Blinds between the Glass

- Adjustable mini blinds are sealed between the two panes of tempered glass.
  No dusting or cleaning.
- Fingertip controls allow the blinds to easily tilt to an open or closed position. The blinds can be raised or lowered to allow for more light or privacy.
- Blinds are available in white only, and rough opening sizes of 72" x 80" (XO and OX configuration) and 105-7/8" x 80" (OXO configuration).
- Multi Point locking hardware is standard.
- Our size options along with the addition of a side lite and/or a transom builds in flexibility to configure the patio door the way you want it.